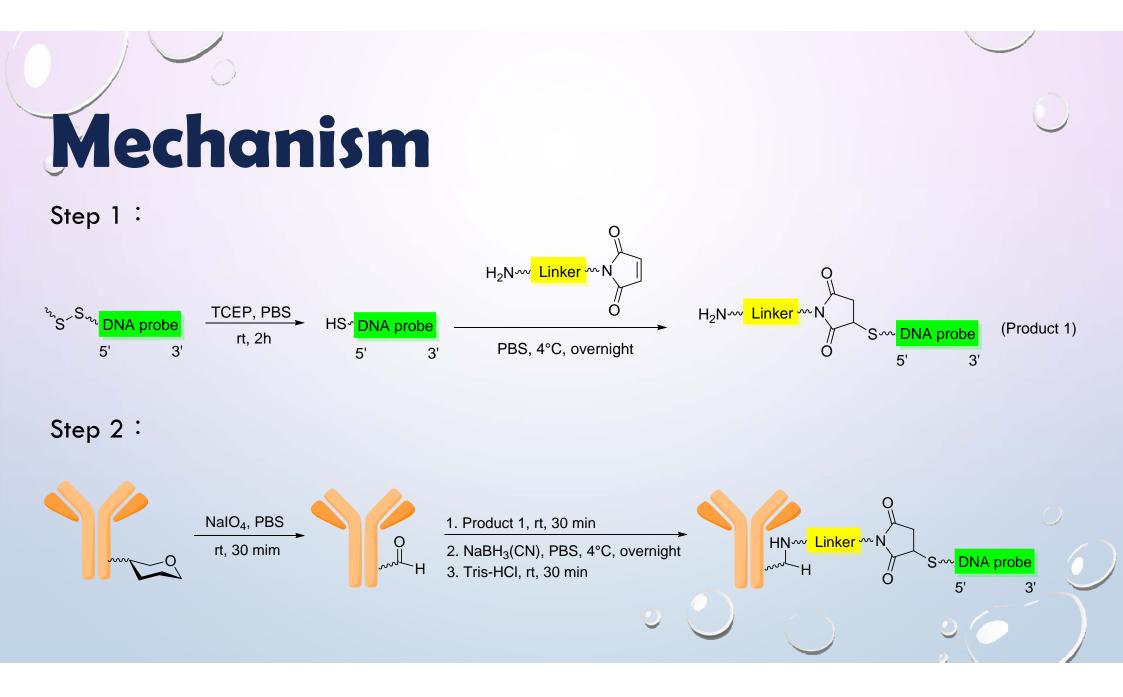

### Abstract

We synthesize EpCAM antibody with DNA by modifying the N-glycan within the Fc region of the antibody. Then we use amino linker to bind EpCAM and DNA probe together. According to the ion exchange, protein can be purified by FPLC, then, using Western blot to prove that there is no unexpected binding on EpCAM.